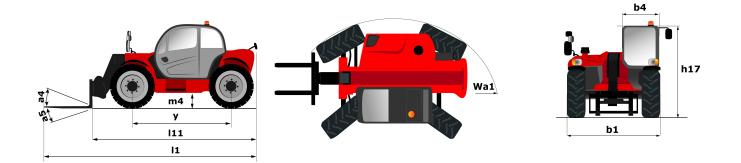

## Dimensional drawing

## MT 933 EASY

| Capacities                                  |       | Metric                                                 |
|---------------------------------------------|-------|--------------------------------------------------------|
| Max. capacity                               | Q     | 3300 kg                                                |
| Max. lifting height                         | h3    | 9.07 m                                                 |
| Max. Reach                                  | 14    | 6.35 m                                                 |
| Breakout force with bucket                  |       | 5770 daN                                               |
| Weight and dimensions                       |       |                                                        |
| Overall length to carriage                  | l11   | 4.68 m                                                 |
| Overall width                               | b1    | 2.33 m                                                 |
| Overall height                              | h17   | 2.3 m                                                  |
| Wheelbase                                   | У     | 2.81 m                                                 |
| Ground clearance                            | m4    | 0.45 m                                                 |
| Overall cab width                           | b4    | 0.89 m                                                 |
| Tilt-up angle                               | a4    | 12 °                                                   |
| Tilt-down angle                             | a5    | 114 °                                                  |
| External turning radius (over tyres)        | Wa1   | 3.8 m                                                  |
| Unladen weight                              |       | 7145 kg                                                |
| Tyres type                                  |       | Inflatable                                             |
| Standard tyres                              |       | Alliance 400/80 - 24 - 162A8                           |
| Forks length / width / section              | l/e/s | 1200 mm x 125 mm / 45 mm                               |
| Performances                                |       |                                                        |
| Lifting                                     |       | 8.9 s                                                  |
| Lowering                                    |       | 5.7 s                                                  |
| Extension                                   |       | 14.6 s                                                 |
| Retraction                                  |       | 8.8 s                                                  |
| Crowd                                       |       | 3.3 s                                                  |
| Dump                                        |       | 3.1 s                                                  |
| Engine                                      |       |                                                        |
| Engine brand                                |       | Deutz                                                  |
| Engine norm                                 |       | Stage 5 / Tier IV Final                                |
| Engine model                                |       | TD 3.6 L                                               |
| Number of cylinders / Capacity of cylinders |       | 4 - 3621 cm <sup>3</sup>                               |
| I.C. Engine power rating - Power (kW)       |       | 75 Hp / 55 kW                                          |
| Max. torque / Engine rotation               |       | 340 Nm @ 1600 rpm                                      |
| Drawbar pull (Laden)                        |       | 7320 daN                                               |
| Transmission                                |       |                                                        |
| Transmission type                           |       | Torque Converter                                       |
| Number of gears (forward / reverse)         |       | 4/4                                                    |
| Max. travel speed                           |       | 24.9 km/h                                              |
| Parking brake                               |       | Manual                                                 |
| Service brake                               |       | Oil-immersed multi-discs braking on front & rear axles |
| Hydraulics                                  |       |                                                        |
| Hydraulic pump type                         |       | Gear pump                                              |
| Hydraulic flow / Pressure                   |       | 92.7 l/min / 260 Bar                                   |
| Tank capacities                             |       |                                                        |
| Engine oil                                  |       | 10                                                     |
| Hydraulic oil                               |       | 128                                                    |
| Fuel tank                                   |       | 120                                                    |
| Noise and vibration                         |       |                                                        |
| Noise at driving position (LpA)             |       | 79 dB(A)                                               |
| Noise to environment (LwA)                  |       | 104 dB(A)                                              |
| Vibration on hands/arms                     |       | < 2.5 m/s                                              |
| Miscellaneous                               |       |                                                        |
| Steering wheels (front / rear)              |       | 2/2                                                    |
| Drive wheels (front / rear)                 |       | 2/2                                                    |
| Safety / Safety cab homologation            |       | Standard EN 15000 / ROPS - FOPS cab (level 2)          |
| Controls                                    |       | JSM                                                    |
|                                             |       |                                                        |