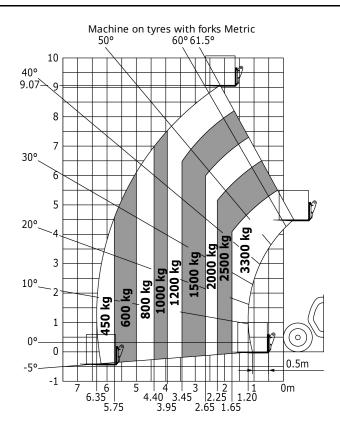

## Load chart

Siège Social 430 rue de l'Aubinière - 44150 Ancenis Cedex - France Tel: +33(0)2 40 09 10 11 - Fax: +33 (0)2 40 09 10 97 www.manitou.com

This brochure describes versions and configuration options for Manitou products which may be fitted with different equipment. The equipment described in this brochure may be standard, optional or not available depending on version. Manitou reserves the right to change the specifications shown and described at any time and without prior warning. The manufacturer is not liable for the specifications given. For more information, contact your Manitou dealer. Non-contractual document. Product descriptions may differ from actual products. List of specifications is not comprehensive. The logos and visual identity of the company are the property of Manitou and may not be used without authorisation. All rights reserved. The photos and diagrams contained in thisbrochure are provided for information only.

## MT 933 EASY

| Capacities                                  |       | Metric                                                 |
|---------------------------------------------|-------|--------------------------------------------------------|
| Max. capacity                               | Q     | 3300 kg                                                |
| Max. lifting height                         | h3    | 9.07 m                                                 |
| Max. Reach                                  | 14    | 6.35 m                                                 |
| Breakout force with bucket                  |       | 5770 daN                                               |
| Weight and dimensions                       |       |                                                        |
| Overall length to carriage                  | l11   | 4.68 m                                                 |
| Overall width                               | b1    | 2.33 m                                                 |
| Overall height                              | h17   | 2.3 m                                                  |
| Wheelbase                                   | У     | 2.81 m                                                 |
| Ground clearance                            | m4    | 0.45 m                                                 |
| Overall cab width                           | b4    | 0.89 m                                                 |
| Tilt-up angle                               | a4    | 12 °                                                   |
| Tilt-down angle                             | a5    | 114 °                                                  |
| External turning radius (over tyres)        | Wa1   | 3.8 m                                                  |
| Unladen weight                              |       | 7145 kg                                                |
| Tyres type                                  |       | Inflatable                                             |
| Standard tyres                              |       | Alliance 400/80 - 24 - 162A8                           |
| Forks length / width / section              | l/e/s | 1200 mm x 125 mm / 45 mm                               |
| Performances                                |       |                                                        |
| Lifting                                     |       | 8.9 s                                                  |
| Lowering                                    |       | 5.7 s                                                  |
| Extension                                   |       | 14.6 s                                                 |
| Retraction                                  |       | 8.8 s                                                  |
| Crowd                                       |       | 3.3 s                                                  |
| Dump                                        |       | 3.1 s                                                  |
| Engine                                      |       |                                                        |
| Engine brand                                |       | Deutz                                                  |
| Engine norm                                 |       | Stage 5 / Tier IV Final                                |
| Engine model                                |       | TD 3.6 L                                               |
| Number of cylinders / Capacity of cylinders |       | 4 - 3621 cm <sup>3</sup>                               |
| I.C. Engine power rating - Power (kW)       |       | 75 Hp / 55 kW                                          |
| Max. torque / Engine rotation               |       | 340 Nm @ 1600 rpm                                      |
| Drawbar pull (Laden)                        |       | 7320 daN                                               |
| Transmission                                |       |                                                        |
| Transmission type                           |       | Torque Converter                                       |
| Number of gears (forward / reverse)         |       | 4/4                                                    |
| Max. travel speed                           |       | 24.9 km/h                                              |
| Parking brake                               |       | Manual                                                 |
| Service brake                               |       | Oil-immersed multi-discs braking on front & rear axles |
| Hydraulics                                  |       |                                                        |
| Hydraulic pump type                         |       | Gear pump                                              |
| Hydraulic flow / Pressure                   |       | 92.7 l/min / 260 Bar                                   |
| Tank capacities                             |       |                                                        |
| Engine oil                                  |       | 10                                                     |
| Hydraulic oil                               |       | 128                                                    |
| Fuel tank                                   |       | 120                                                    |
| Noise and vibration                         |       |                                                        |
| Noise at driving position (LpA)             |       | 79 dB(A)                                               |
| Noise to environment (LwA)                  |       | 104 dB(A)                                              |
| Vibration on hands/arms                     |       | < 2.5 m/s                                              |
| Miscellaneous                               |       |                                                        |
| Steering wheels (front / rear)              |       | 2/2                                                    |
| Drive wheels (front / rear)                 |       | 2/2                                                    |
| Safety / Safety cab homologation            |       | Standard EN 15000 / ROPS - FOPS cab (level 2)          |
| Controls                                    |       | JSM                                                    |
|                                             |       |                                                        |