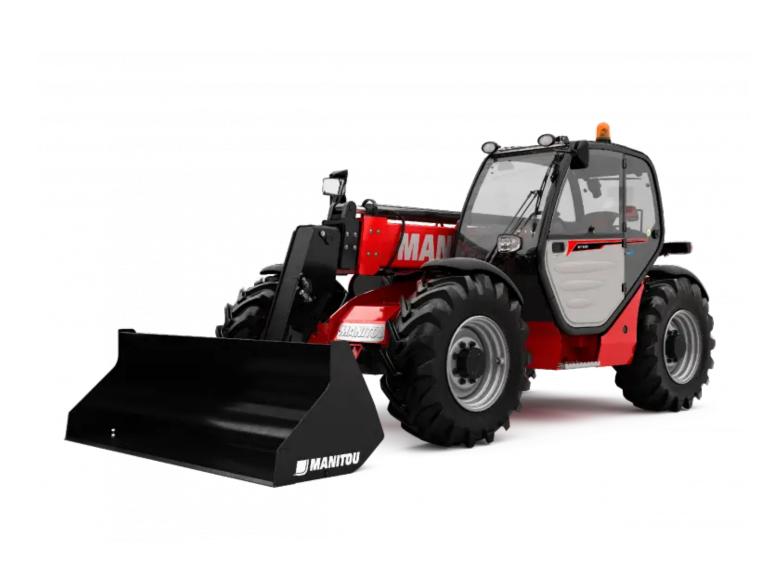

## MT 933 EASY

| Capacities                                  |       | Metric                                                 |
|---------------------------------------------|-------|--------------------------------------------------------|
| Max. capacity                               | Q     | 3300 kg                                                |
| Max. lifting height                         | h3    | 9.07 m                                                 |
| Max. Reach                                  | 14    | 6.35 m                                                 |
| Breakout force with bucket                  |       | 5770 daN                                               |
| Weight and dimensions                       |       |                                                        |
| Overall length to carriage                  | l11   | 4.68 m                                                 |
| Overall width                               | b1    | 2.33 m                                                 |
| Overall height                              | h17   | 2.3 m                                                  |
| Wheelbase                                   | У     | 2.81 m                                                 |
| Ground clearance                            | m4    | 0.45 m                                                 |
| Overall cab width                           | b4    | 0.89 m                                                 |
| Tilt-up angle                               | a4    | 12 °                                                   |
| Tilt-down angle                             | a5    | 114 °                                                  |
| External turning radius (over tyres)        | Wa1   | 3.8 m                                                  |
| Unladen weight                              |       | 7145 kg                                                |
| Tyres type                                  |       | Inflatable                                             |
| Standard tyres                              |       | Alliance 400/80 - 24 - 162A8                           |
| Forks length / width / section              | l/e/s | 1200 mm x 125 mm / 45 mm                               |
| Performances                                |       |                                                        |
| Lifting                                     |       | 8.9 s                                                  |
| Lowering                                    |       | 5.7 s                                                  |
| Extension                                   |       | 14.6 s                                                 |
| Retraction                                  |       | 8.8 s                                                  |
| Crowd                                       |       | 3.3 s                                                  |
| Dump                                        |       | 3.1 s                                                  |
| Engine                                      |       |                                                        |
| Engine brand                                |       | Deutz                                                  |
| Engine norm                                 |       | Stage 5 / Tier IV Final                                |
| Engine model                                |       | TD 3.6 L                                               |
| Number of cylinders / Capacity of cylinders |       | 4 - 3621 cm <sup>3</sup>                               |
| I.C. Engine power rating - Power (kW)       |       | 75 Hp / 55 kW                                          |
| Max. torque / Engine rotation               |       | 340 Nm @ 1600 rpm                                      |
| Drawbar pull (Laden)                        |       | 7320 daN                                               |
| Transmission                                |       |                                                        |
| Transmission type                           |       | Torque Converter                                       |
| Number of gears (forward / reverse)         |       | 4/4                                                    |
| Max. travel speed                           |       | 24.9 km/h                                              |
| Parking brake                               |       | Manual                                                 |
| Service brake                               |       | Oil-immersed multi-discs braking on front & rear axles |
| Hydraulics                                  |       |                                                        |
| Hydraulic pump type                         |       | Gear pump                                              |
| Hydraulic flow / Pressure                   |       | 92.7 l/min / 260 Bar                                   |
| Tank capacities                             |       |                                                        |
| Engine oil                                  |       | 10                                                     |
| Hydraulic oil                               |       | 128                                                    |
| Fuel tank                                   |       | 120                                                    |
| Noise and vibration                         |       |                                                        |
| Noise at driving position (LpA)             |       | 79 dB(A)                                               |
| Noise to environment (LwA)                  |       | 104 dB(A)                                              |
| Vibration on hands/arms                     |       | < 2.5 m/s                                              |
| Miscellaneous                               |       |                                                        |
| Steering wheels (front / rear)              |       | 2/2                                                    |
| Drive wheels (front / rear)                 |       | 2/2                                                    |
| Safety / Safety cab homologation            |       | Standard EN 15000 / ROPS - FOPS cab (level 2)          |
| Controls                                    |       | JSM                                                    |
|                                             |       |                                                        |