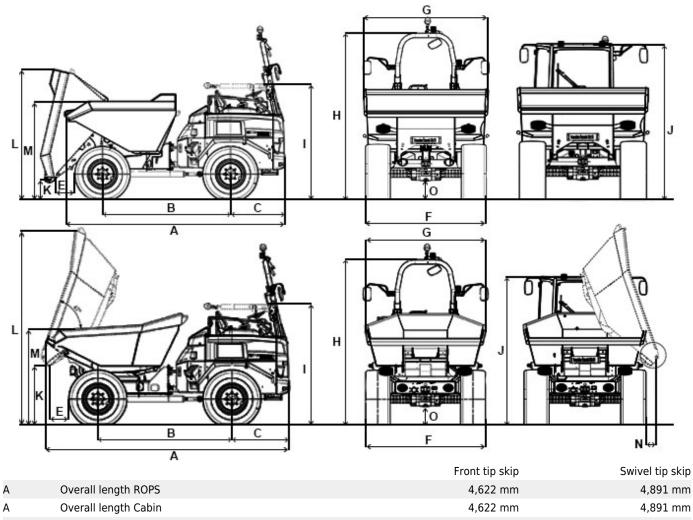

## **DV90** Dimensions

|   | 5                            | ,        | ,        |
|---|------------------------------|----------|----------|
| А | Overall length Cabin         | 4,622 mm | 4,891 mm |
| В | Wheelbase                    | 2,700 mm | 2,700 mm |
| С | Rear overhang                | 1,157 mm | 1,157 mm |
| E | Dumping distance             | 520 mm   | 457 mm   |
| F | Width                        | 2,420 mm | 2,420 mm |
| G | Skip width                   | 2,497 mm | 2,453 mm |
| Н | Height ROPS                  | 3,382 mm | 3,382 mm |
| I | Height ROPS tilted           | 2,405 mm | 2,405 mm |
| J | Height Cabin                 | 2,945 mm | 2,945 mm |
| К | Dump height max.             | 357 mm   | 1,220 mm |
| L | Skip height tilted           | 2,723 mm | 3,980 mm |
| М | Skip height not tilted       | 1,971 mm | 2,230 mm |
| Ν | Dumping distance to the side |          | 152 mm   |
| 0 | Ground clearance             | 357 mm   | 358 mm   |
| - | Dump angle                   | 48 °     | 40.1 °   |
|   |                              |          |          |