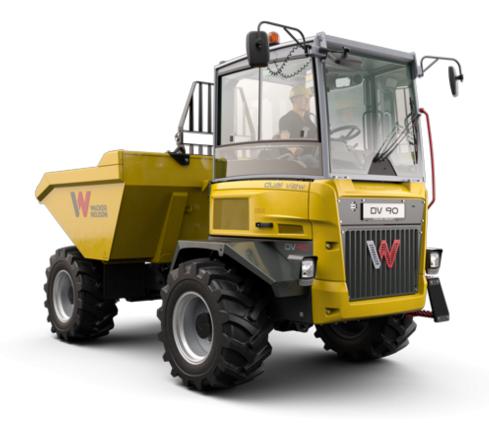

## **DV90** Dual View Trucks

## **Redefined safety: Everything in sight**

The DV90 Dual View sets new standards in terms of operator and construction site safety, flexibility and economic efficiency. The dual view concept allows a comfortable and quick change of the seat position through a 180° turn of the entire operating and seat console. In this way, the operator always has perfect vision in the direction of travel - during transportation, loading and unloading. The rotation can be performed conveniently from the driver's seat by simply unlocking the seat console and turning it around.

- High driving position, high working position
- Optimal view for more safety
- Hydrostatic drive
- More ease of use thanks to the ergonomic rotary console
- Comfort cabin